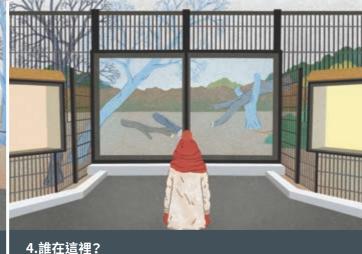

### 冬天的動物園 A zoo in winter

藝術家以自己親身去芬蘭赫爾辛基動物園的經驗 創作,在寒冷又缺乏遊客的動物園裡,不知道動物都 躲在哪裡?藝術家透過作品,邀請我們加入一場靜 悄悄的捉迷藏。

3.老虎在哪裡? Where is the tiger?

1.動物園就在那裡。 The zoo is over there.

2.熊在哪裡? Where is the bear?

4.誰在這裡? Who is here?