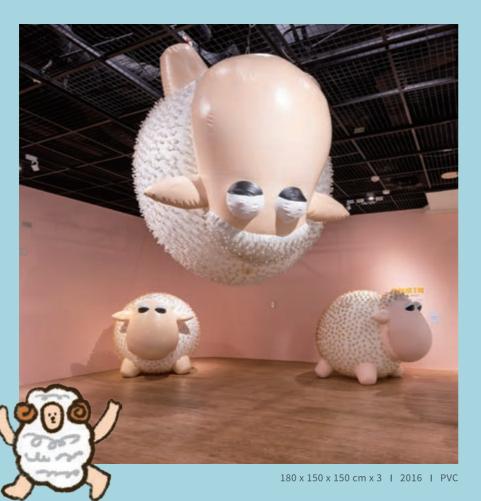

### 羊羊羊 Sheep

羊與人類生活關係密切,藝術家以吹嘴創作的羊,模樣圓胖可愛,期待藉由作品與小朋友互動,觸動孩子內心愛護動物之心。

說說看!

你家裡曾養過什麼 樣的動物呢? 你喜歡和牠互動嗎?

82.5 x 87.5 x 130 cm | 2022 | 纖維強化塑料

編鶘又稱送子鳥,你覺得牠的大嘴巴裡裝著什麼祕密呢?試著把它畫下來吧!

黃湘

Huang Shiang