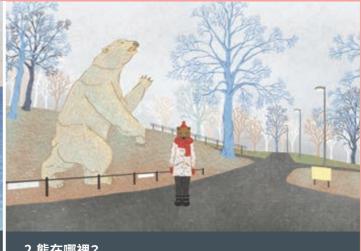

### 冬天的動物園 A zoo in winter

藝術家以自己親身去芬蘭赫爾辛基動物園的經驗 創作,在寒冷又缺乏遊客的動物園裡,不知道動物都 躲在哪裡?藝術家透過作品,邀請我們加入一場靜 悄悄的捉迷藏。

3.老虎在哪裡? Where is the tiger?

1.動物園就在那裡。 The zoo is over there.

2.熊在哪裡? Where is the bear?

4.誰在這裡? Who is here?