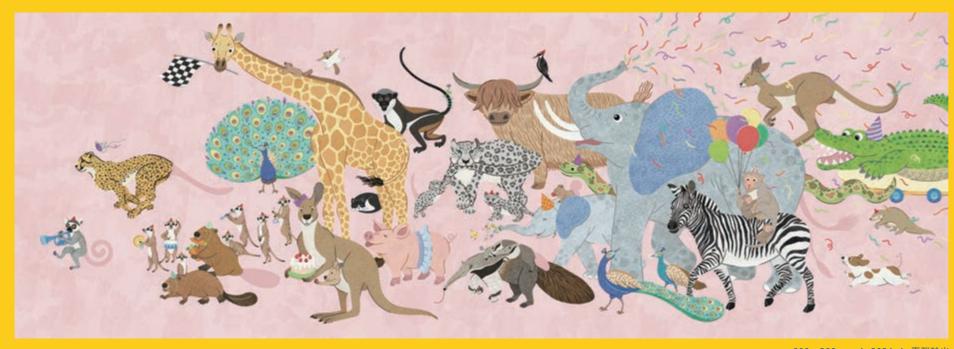

## 官盖玄 Meng-Hsuan Kuan

尾巴派對大遊行 Tail Party Parade

環尾狐猴吹起小號<sup>,</sup>帶領狐獴樂隊和其他動物們開心進場囉!藝術家別具巧思的構圖與設計, 讓小朋友透過觀察與互動認識各種動物。

800 x 280 cm | 2024 | 電腦輸出

探1作區

咦?動物的尾巴在哪裡?請你幫牠們畫出最特別的尾巴吧!

書畫看.