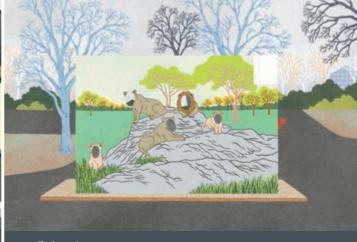

## 官盖玄 Meng-Hsuan Kuan

尾巴派對大遊行 Tail Party Parade

環尾狐猴吹起小號<sup>,</sup>帶領狐獴樂隊和其他動物們開心進場囉!藝術家別具巧思的構圖與設計, 讓小朋友透過觀察與互動認識各種動物。

800 x 280 cm | 2024 | 電腦輸出

探1作區

咦?動物的尾巴在哪裡?請你幫牠們畫出最特別的尾巴吧!

書畫看.