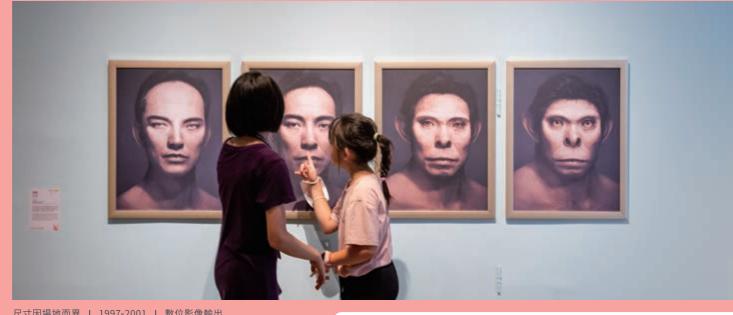

## 李小金竟 Daniel Lee

自畫像 Self-Portrait

科技改變了人們的生活,也改變了人們的面貌與特徵, 藝術家以一幅進化的自畫像,具體而微的呈現出人類的演化史。

唯有了解,才會關心; 唯有關心,才有行動; 唯有行動,全體生命才有希望。 -珍·古德

Only if we understand can we care.
Only if we care will we help.
Only if we help shall all be saved.
- Jane Goodall

尺寸因場地而異 | 1997-2001 | 數位影像輸出 原作由高雄市立美術館典藏

畫畫看!

請用自畫像的方式, 畫出自己從過去到 未來的四個階段面 容變化。

人類是從人猿演化而來的靈長類動物,然而人類卻忘了我們也是動物! 即便人類有著聰明的大腦,但我們與黑猩猩的DNA卻沒有太大的不同。

3

4