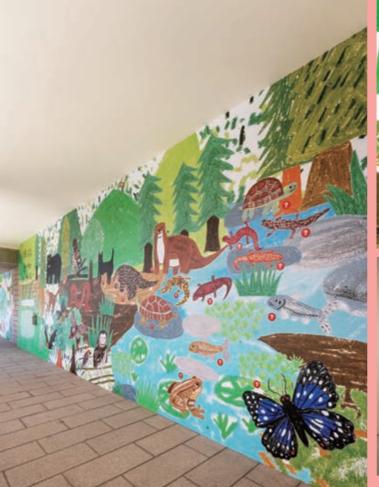

### 搶救動物好朋友 Rescuing Animal Friends

藝術家以蠟筆等媒材創作,用温暖而獨特的創作風格,繪製了世界及台灣不同棲息地中需要被優先保育的瀕臨絕種動物,呼籲大小朋友們一起愛護並保育地球上珍貴的動物們。

台灣有許多野生動物正面臨物種瀕臨消失的危機,你想認識牠們嗎?請試著將牠畫 上顏色,並寫下牠的名字喔!