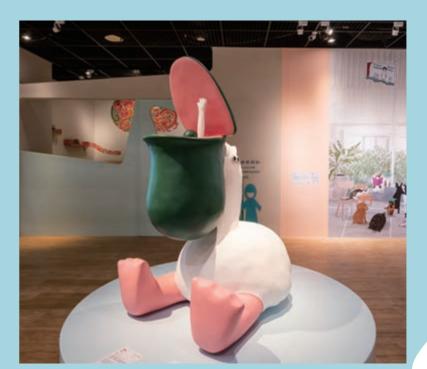

### 羊羊羊 Sheep

羊與人類生活關係密切,藝術家以吹嘴創作的羊,模樣圓胖可愛,期待藉由作品與小朋友互動,觸動孩子內心愛護動物之心。

說說看!

你家裡曾養過什麼 樣的動物呢? 你喜歡和牠互動嗎?

82.5 x 87.5 x 130 cm | 2022 | 纖維強化塑料

編鶘又稱送子鳥,你覺得牠的大嘴巴裡裝著什麼祕密呢?試著把它畫下來吧!

黃湘

Huang Shiang

帕庫鳥 Paku the Bird

藝術家以「鵜鶘」(tí hú)作為 創作靈感,因鵜鶘有著長長 的嘴巴和大大的喉囊,感覺 牠吃東西好像要把所有東西 一口吞下去一樣,既新奇又 有趣。