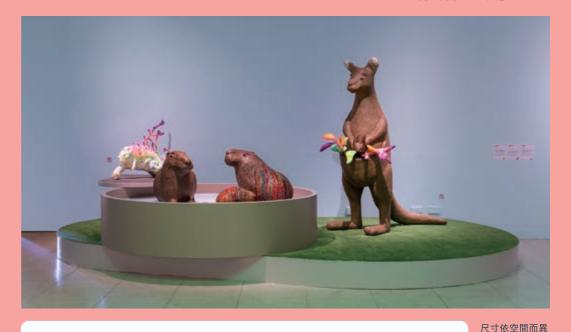

### 羊羊羊 Sheep

羊與人類生活關係密切,藝術家以吹嘴創作的羊,模樣圓胖可愛,期待藉由作品與小朋友互動,觸動孩子內心愛護動物之心。

說說看!

你家裡曾養過什麼 樣的動物呢? 你喜歡和牠互動嗎?

82.5 x 87.5 x 130 cm | 2022 | 纖維強化塑料

編鶘又稱送子鳥,你覺得牠的大嘴巴裡裝著什麼祕密呢?試著把它畫下來吧!

黃湘

Huang Shiang

帕庫鳥 Paku the Bird

藝術家以「鵜鶘」(tí hú)作為 創作靈感,因鵜鶘有著長長 的嘴巴和大大的喉囊,感覺 牠吃東西好像要把所有東西 一口吞下去一樣,既新奇又 有趣。